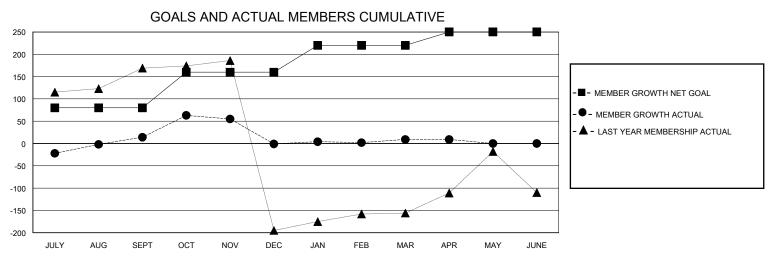

## MONTHLY MEMBERSHIP PROGRESS REPORT

District 322 D

Results as of: 5/31/2020

| GMT:                         |               |           | GMT CA        |                              |                         |                         |                                                    |  |  |
|------------------------------|---------------|-----------|---------------|------------------------------|-------------------------|-------------------------|----------------------------------------------------|--|--|
| Clubs                        |               |           |               | Members                      |                         |                         |                                                    |  |  |
| RESULTS FOR 2019-2020        |               |           |               | RESULTS FOR 2019-2020        |                         |                         |                                                    |  |  |
| QUARTER                      | NEW CLUB GOAL | NEW CLUBS | DROPPED CLUBS | QUARTER MEN                  | IBER GROWTH NET<br>GOAL | MEMBER GROWTH<br>ACTUAL | DROPPED<br>MEMBERS ACTUAL<br>(including transfers) |  |  |
| JULY/AUG/SEPT<br>OCT/NOV/DEC | 2 2           | 1 4       | 0 3           | JULY/AUG/SEPT<br>OCT/NOV/DEC | 80<br>80                | 83<br>142               | 63<br>155                                          |  |  |
| JAN/FEB/MAR<br>APR/MAY/JUNE  | 1             | 0         | 0             | JAN/FEB/MAR<br>APR/MAY/JUNE  | 60<br>30                | 20<br>0                 | 9                                                  |  |  |