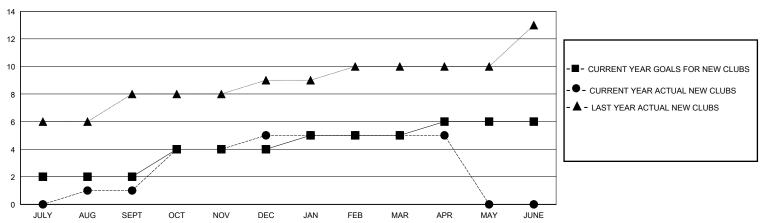

## MONTHLY MEMBERSHIP PROGRESS REPORT

District 322 D

Results as of: 5/31/2020

| GMT:                         |               |           | GMT CA        |                              |                         |                         |                                                    |  |  |
|------------------------------|---------------|-----------|---------------|------------------------------|-------------------------|-------------------------|----------------------------------------------------|--|--|
| Clubs                        |               |           |               | Members                      |                         |                         |                                                    |  |  |
| RESULTS FOR 2019-2020        |               |           |               | RESULTS FOR 2019-2020        |                         |                         |                                                    |  |  |
| QUARTER                      | NEW CLUB GOAL | NEW CLUBS | DROPPED CLUBS | QUARTER MEN                  | IBER GROWTH NET<br>GOAL | MEMBER GROWTH<br>ACTUAL | DROPPED<br>MEMBERS ACTUAL<br>(including transfers) |  |  |
| JULY/AUG/SEPT<br>OCT/NOV/DEC | 2 2           | 1 4       | 0 3           | JULY/AUG/SEPT<br>OCT/NOV/DEC | 80<br>80                | 83<br>142               | 63<br>155                                          |  |  |
| JAN/FEB/MAR<br>APR/MAY/JUNE  | 1             | 0         | 0             | JAN/FEB/MAR<br>APR/MAY/JUNE  | 60<br>30                | 20<br>0                 | 9                                                  |  |  |